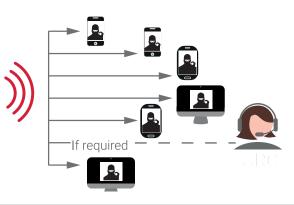

### Simple process to get advanced alarm monitoring

webeyecms is an intelligent VSaaS platform that takes the hassle out of managing alarms. For a small monthly fee, it brings all of your video alarm traffic into one easy to use interface then acts as a virtual central monitoring solution to receive and manage all of your video alarms. It includes video analytics to verify genuine intrusions, cloud storage and a system health check to make sure all your security systems are working correctly. No other platform has gone further to make sure you receive video alarms, and we meet the stringent ISO 9001, 27001, 27017 and 27018 global quality standards for safe and robust alarm delivery.

#### Alerts and video

View webeyecms from wherever you are either directly in your browser or download the app

Once triggered, a notification reaches you almost immediately

#### Monitoring 24/7, 365 days a year

We've fully automated the alarm receipt, alarm handling and alerting process. We're inherently efficient and reliable

You can easily view your alarm history, and the reporting dashboard will tell you the status of your system even down to which camera(s) is not working