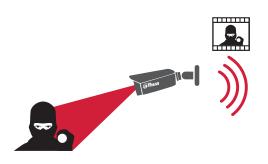

# webeyecms with Dahua technology

Delivers video alarm notifications in seconds to all stakeholders with unbeatable reliability

The seamless integration between webeyecms and Dahua means you'll be viewing video alarms and live footage from your CCTV on the webeyecms browser or app within seconds.

### Simple process to get advanced alarm monitoring

webeyecms is an intelligent VSaaS platform that takes the hassle out of managing alarms. For a small monthly fee, it brings all of your video alarm traffic into one easy to use interface then acts as a virtual central monitoring solution to receive and manage all of your video alarms. It includes video analytics to verify genuine intrusions, cloud storage and a system health check to make sure all your security systems are working correctly. No other platform has gone further to make sure you receive video alarms, and we meet the stringent ISO 9001, 27001, 27017 and 27018 global quality standards for safe and robust alarm delivery.